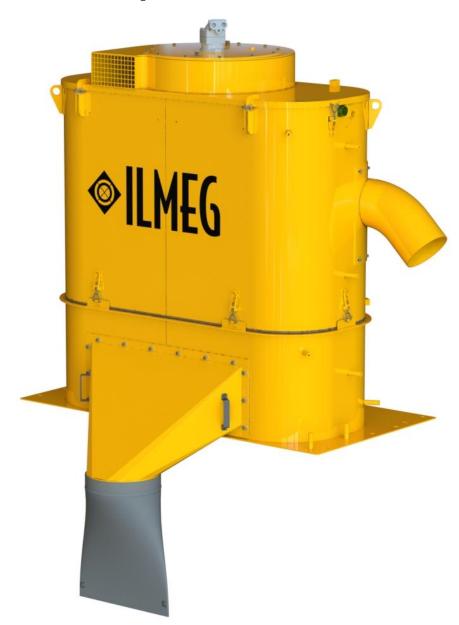

## XR series Dust Collector System

The ILMEG XR series hydraulic dust collector is used in rock drilling applications with rotary drills for improved productivity and improved working conditions with regards to dust.

The ILMEG XR series is available in 3 different sizes.

The filter cleansing function is carried out with reversed air.

ILMEG dust collectors are continuously improved and built of high quality components to ensure long, safe and economical operation.

#### **Compact and Robust**

The XR-series is specially designed for the extreme demand on mobile drilling equipment in the construction and mining industry.