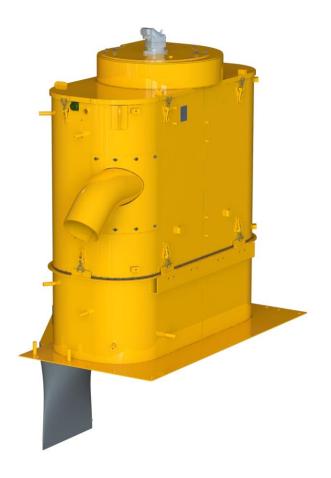

## XR series Dust Collector System

The ILMEG XR series hydraulic dust collector is used in rock drilling applications with rotary drills for improved productivity and improved working conditions with regards to dust.

The ILMEG XR series is available in 3 different sizes.

The filter cleansing function is carried out with reversed air.

ILMEG dust collectors are continuously improved and built of high quality components to ensure long, safe and economical operation.

#### **Compact and Robust**

The XR-series is specially designed for the extreme demand on mobile drilling equipment in the construction and mining industry.