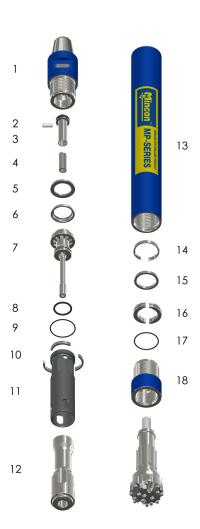

| Part Number | Description                                                                                                                                                                                                       |  |
|-------------|-------------------------------------------------------------------------------------------------------------------------------------------------------------------------------------------------------------------|--|
| /IB301AS03  | MP35-MD (2 3/8" A.P.I. Reg. Pin)                                                                                                                                                                                  |  |
| ИВ301BH03   | Backhead (2 3/8" A.P.I. Reg. Pin)                                                                                                                                                                                 |  |
| ИВ506СН01   | Choke Blank                                                                                                                                                                                                       |  |
| MB302CV03   | Check Valve                                                                                                                                                                                                       |  |
| MB503SP01   | Spring                                                                                                                                                                                                            |  |
| MB304SM02   | Steel Make-Up Ring                                                                                                                                                                                                |  |
| ИВ305LR01   | Lock Ring                                                                                                                                                                                                         |  |
| MB307DR01   | Air Distributor                                                                                                                                                                                                   |  |
| MB321OR01   | O Ring                                                                                                                                                                                                            |  |
| MD422OR01   | O Ring                                                                                                                                                                                                            |  |
| MB309SR01   | Seating Ring                                                                                                                                                                                                      |  |
| MB308IC03   | Inner Cylinder                                                                                                                                                                                                    |  |
| MB310PN01   | Piston                                                                                                                                                                                                            |  |
| MB311WS02   | Wear Sleeve                                                                                                                                                                                                       |  |
| MB312PR01   | Piston Retaining Ring                                                                                                                                                                                             |  |
| MB317BS02   | Bit Retaining Spacer                                                                                                                                                                                              |  |
| ИВ313BR04   | Bit Retaining Ring                                                                                                                                                                                                |  |
| MB320OR01   | O Ring                                                                                                                                                                                                            |  |
| ИВ314CK03   | Chuck (MD3.5)                                                                                                                                                                                                     |  |
| MB326SK01   | Service Kit                                                                                                                                                                                                       |  |
| ИВ506CH01   | Choke Blank                                                                                                                                                                                                       |  |
| ИВ506CH02   | Choke 1/8" (3.2 mm)                                                                                                                                                                                               |  |
| ИВ506CH03   | Choke 3/16" (4.8 mm)                                                                                                                                                                                              |  |
| MB503SP01   | Spring                                                                                                                                                                                                            |  |
| MB3250K01   | O Ring Kit                                                                                                                                                                                                        |  |
|             |                                                                                                                                                                                                                   |  |
| MB3250K01   | O Ring Kit                                                                                                                                                                                                        |  |
|             | MB301AS03 MB301BH03 MB506CH01 MB302CV03 MB503SP01 MB304SM02 MB305LR01 MB307DR01 MB321OR01 MB309SR01 MB309SR01 MB311WS02 MB311PR01 MB317PS02 MB313BR04 MB320OR01 MB326SK01 MB506CH01 MB506CH02 MB506CH03 MB503SP01 |  |