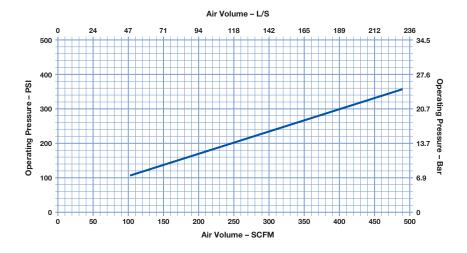

Stated drill bit weight is indicative only. Actual drill bit weight will vary based on drill bit head size and carbide configuration.

- Air consumption values are based on a combination of simulation data and real-world testing.
- All air consumption values are based on a combination of simulation data and real-world testing.
   All air charts are based on normal temperature and atmospheric pressure: 20°C and 101.325 kPa (68°F and 14.696 psi).
   Air density decreases with altitude, which will increase air consumption. Please consult the Mincon technical implementation team for exact air package requirements that take account for altitude and ground conditions.